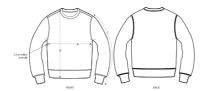

#### Certifications & memberships

Wash Instructions

Wash similar colours together, no ironing on print, wash and iron inside out.

|   | SIZES         | XXS  | XS   | S    | М    | L  | XL   | XXL | 3XL | 4XL | 5XL |
|---|---------------|------|------|------|------|----|------|-----|-----|-----|-----|
| Α | Half Chest    | 46.5 | 49   | 51.5 | 54   | 57 | 60   | 63  | 66  | 71  | 76  |
| В | Body Length   | 60   | 62   | 67   | 71   | 73 | 75   | 77  | 79  | 81  | 82  |
| С | Sleeve Length | 60.5 | 61.5 | 64   | 65.5 | 67 | 68.5 | 70  | 70  | 70  | 70  |