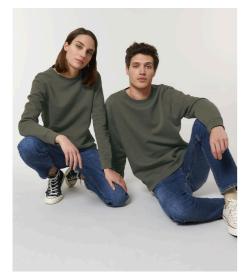

# STSU868-ROLLER

# The essential unisex crewneck sweatshirt

#### Medium Fit

- Set-in sleeve
- 1x1 rib at neck collar, sleeve hem and bottom hem
- Inside herringbone back neck tape
- Flatlock topstitch on all seams
- Self fabric half moon at back neck