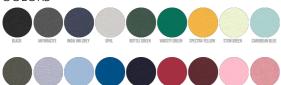

WHITES



# **COLORS**





ESSENTIAL HEATHERS



UNISEX CREW NECK SWEATSHIRTS

# STSU868-ROLLER

# The essential unisex crewneck sweatshirt

#### Medium Fit

- Set-in sleeve
- 1x1 rib at neck collar, sleeve hem and bottom hem
- Inside herringbone back neck tape
- Flatlock topstitch on all seams
- Self fabric half moon at back neck

#### Combo options



Shell: Brushed, 85% Cotton - Organic Ring Spun Combed, 15% Polyester - Recycled, Fabric washed, Light sueded, 280 GSM

# Printing Specifications

For suitable print techniques, please download our printing guide  $% \left( \frac{1}{2}\right) =\frac{1}{2}\left( \frac{1}{2}\right) \left( \frac{$ 

#### Certifications & memberships



Wash Instructions

Wash similar colours together, no ironing on print, wash and iron inside out.





|   | SIZES         | XXS  | XS